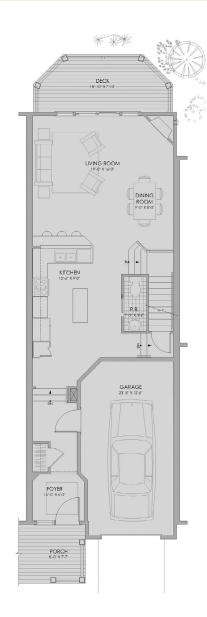

# The Townhomes at Meredith Bay

First Floor Plan

## Total Living Area

(First & Second Floors): 1,524 s.f First Floor finished space: 773 s.f. Second Floor finished space: 751 s.f.

First & Second with Optional Lower Level: 2,299 s.f.

Second Floor Plan

The dimensions, size, configurations and other information contained on these floor plans are meant to be illustrative only and are subject to change without notice.