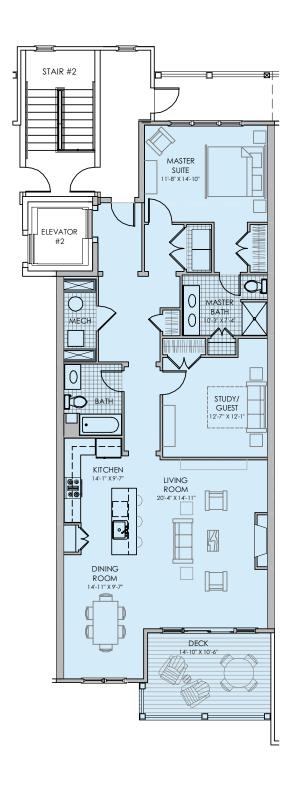

## The Lodges at Meredith Bay

Living Area
Total Gross Living Area: 1672 S.F.

Total Area (Deck): 186 S.F.

The dimensions, size, configurations and other information contained on these floor plans are meant to be illustrative only and are subject to change without notice.