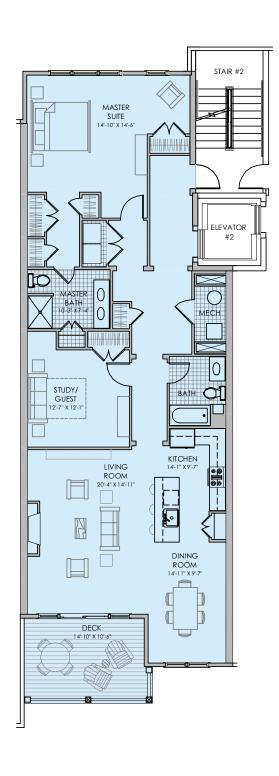

## Living Area

Total Gross Living Area: 1584 S.F.
Total Area (Deck): 160 S.F.

The dimensions, size, configurations and other information contained on these floor plans are meant to be illustrative only and are subject to change without notice.