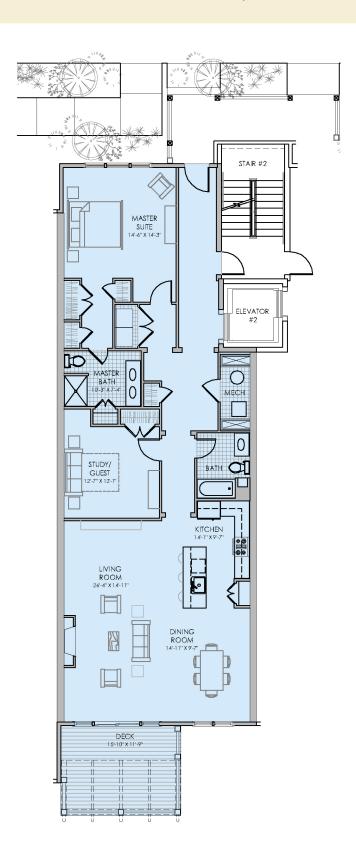

## The Lodges at Meredith Bay

Living Area
Total Gross Living Area: 1672 S.F.

Total Area (Deck): 186 S.F.

The dimensions, size, configurations and other information contained on these floor plans are meant to be illustrative only and are subject to change without notice.